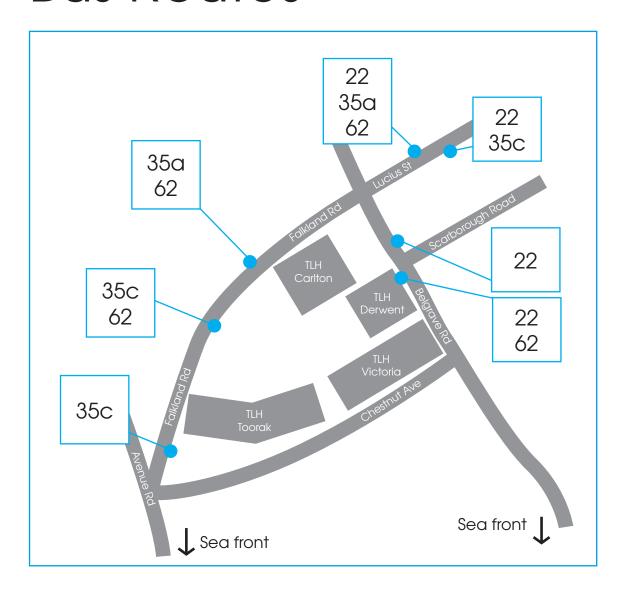

### 22

South Devon College, Paignton → Paignton Zoo → Paignton Bus Station → Preston → Corbyn's Head → Torre Abbey Meadows → TLH Derwent Hotel → Lucius St → Union St → Strand → St Marychurch Town Hall

## 35a

Torquay Harbour → Lucius St → TLH Carlton Hotel, Falkland Road → Shiphay → Torbay Hospital → The Willows (M&S) → Watcombe → St Marychurch → Torquay Strand

## 35c

Torquay Strand → Lucius St → Falkland Road → Shiphay → Torbay Hospital → The Willows (M&S) → Watcombe → St Marychurch → Torquay Strand

### 62

The Strand → TLH Derwent Hotel → Chelston → Cockington Village → Torre Abbey → Union St → Torquay Harbour → The Strand