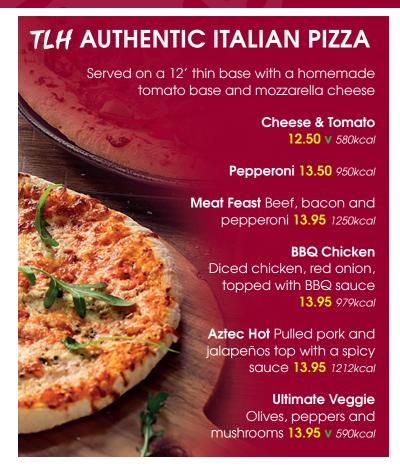

spaghetti, minced beef in a Ragu sauce, topped with parmesan cheese **13.95** 970kcal

**5 Bean Chilli** served with sour cream and rice v 13.95 890kcal

Beef Chilli served with sour cream and rice 13.95 890kcal

**6 Chicken Goujons** served with fries and peas or beans **13.95** *850kcal* 

**Fish n Chips** Beer battered haddock with chunky chips, garden peas and tartare sauce **14.95** 940kcal

All served with a choice of chunky chips, fries, sweet potato fries or jacket.

# **CHILDREN'S MENU** 6.50

All kids meals come with beans or peas and fries.

- 4oz Burger
- 2 Fish Fingers
- 3 Chicken Goujons
- Spaghetti Bolognaise
- Cheese & Tomato Mini Pizza v

# **Aztec** Bistro

#### **HOW TO ORDER**

Order and pay at the bar, quoting your table number. We will serve your food to your table.





£9 of the adult voucher and £6 of the child voucher can be used to upgrade to items on the main menu.

#### **ADULTS**

**Burger and fries** 6oz short rib patty in a toasted brioche bun with lettuce and tomato and fries 990kcal

Moving Mountains Burger 100% plant based burger in a vegan bun with vegan burger sauce  $\mathbf{v}$  860kcal

**5 Bean Chilli** served with rice, sour cream & mozzarella cheese **v** 525kcal

**Bolognaise** Short spaghetti with minced beef in a tomato ragu, topped with grated parmesan cheese 625kcal

Beef Chilli served with rice and sour cream 518kcal

**Six Chicken Goujons** served with fries and peas or beans 850kcal

**Bistro House Salads** All house salads come with mixed leaves, cherry tomato, cucumber & red onion drizzled with a French dressing • Ham 195