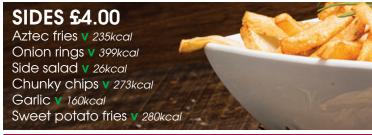

# **LIGHT BITES** Served 12noon - 4pm Baguettes, Sandwiches, Paninis & Jackets served with a

Baguettes, Sandwiches, Paninis & Jackets served with a dressed side salad and salted crisps. Gluten free bread available on request. **Upgrade to fries for 2.00** 235kcal