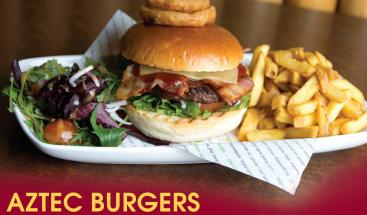

**Aztec Gourmet Burger** 6oz short rib beef patty served with a homemade burger relish 13.95 1140kcal **Add cheese for 1.00** 75kcal

**BBQ Chicken Burger** Succulent flame-grilled chicken breast, cheese and a barbeque sauce **15.75** 1120kcal

**Aztec Ranch Burger** 6oz short rib beef patty served with streaky bacon, Monterey Jack cheese, BBQ sauce crowned with onion rings **15.75** *1468kcal* 

**Aztec Pulled Pork Burger** Homemade BBQ pulled pork with streaky bacon, and jalapeño mayo **15.75** *1318kcal* 